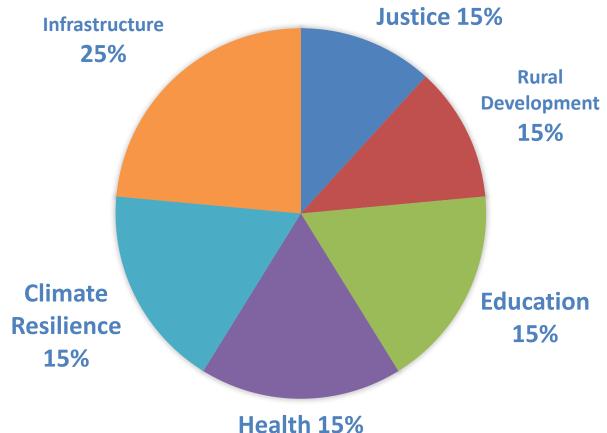

#### Allocation of Fiscal Space to Priority Outcomes

DSPPAC and Treasury have been closely monitoring the trend of actual fiscal space allocation over the past years. After analysing these trends against the Government's policy priorities, it is proposed that the overall fiscal space allocation for 2022 be as follows:

#### **ALLOCATION OF FISCAL SPACE**