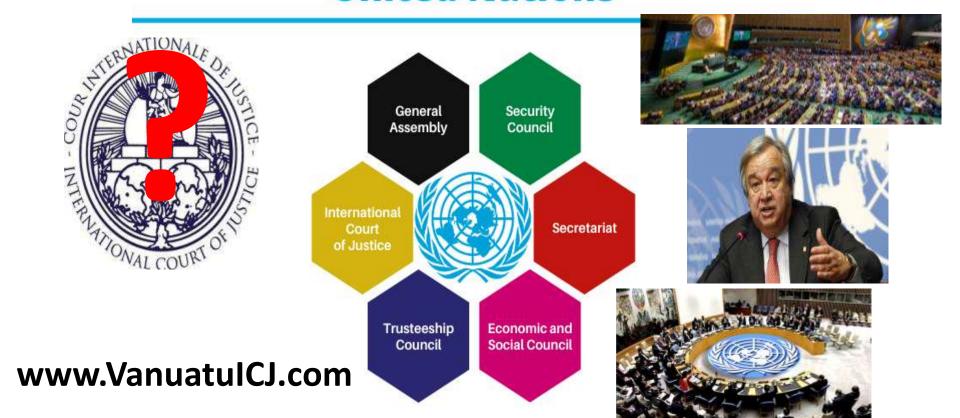

## Principal Organs of the United Nations

### The International Court of Justice

The Court may entertain two types of cases:

- Legal disputes between States submitted to it by them (contentious cases)
- Requests for advisory opinions on legal questions referred to it by United Nations organs and specialized agencies