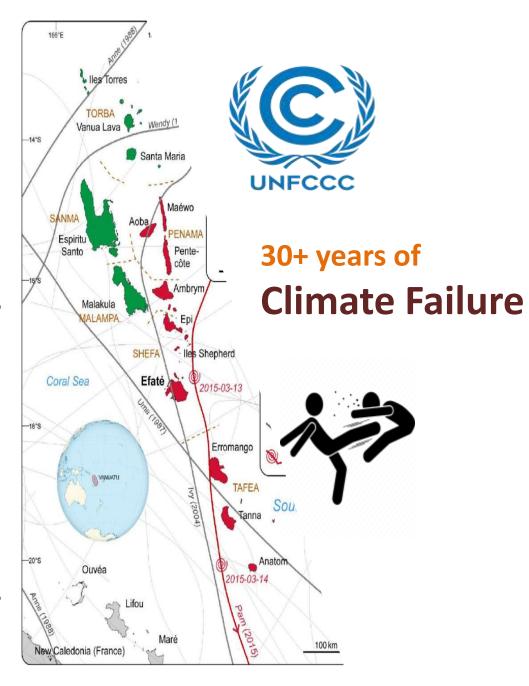

| 16.06   |
|      | The state of the s |         |



## Category Five Tropical Cyclone Pam:

- •2015
- Loss 64% of GDP
- Affected 60% of the population
- Destroyed 96% of food crops
- •USD \$449 million in damages

## Category Five Tropical Cyclone Harold:

- •2020
- Exacerbated by COVID
- Lost 61% of GDP
- •USD \$617 million in damages



# Failure of Humanitarian Systems to Address LnD



# Failure of Humanitarian Systems to Address LnD



# Non-Economic Loss and Damage?

- Biodiversity
- Ecosystem Goods and Services
- Health
- Culture and Tradition
- Sovereign Identity
- Mental Health





New LnD Assmnt Tools
New Methods
New Capacities

Environmental
Goods and Services
Loss & Damage
Needs Assessment

- 13 indigenous villages
- 39 million USD

# Quantification of "Non-Economic" Loss & Damage

|                | Forest Biodiversity<br>Services | Trees Non<br>Economic | Crops Non<br>Economic | Water Security | Structure Non<br>Economic | TOTAL          |
|----------------|---------------------------------|-----------------------|-----------------------|----------------|---------------------------|----------------|
| Kerev