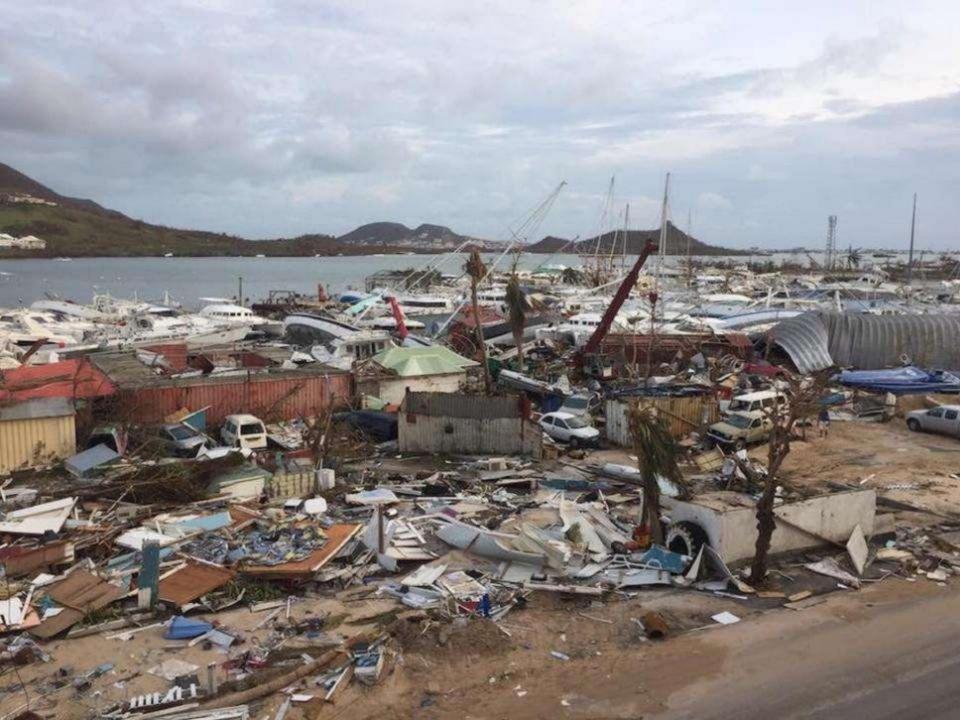

## Category Five Tropical Cyclone Pam:

- •2015
- Loss 64% of GDP
- Affected 60% of the population
- Destroyed 96% of food crops
- •USD \$449 million in damages

## Category Five Tropical Cyclone Harold:

- •2020
- Exacerbated by COVID
- Lost 61% of GDP
- •USD \$617 million in damages