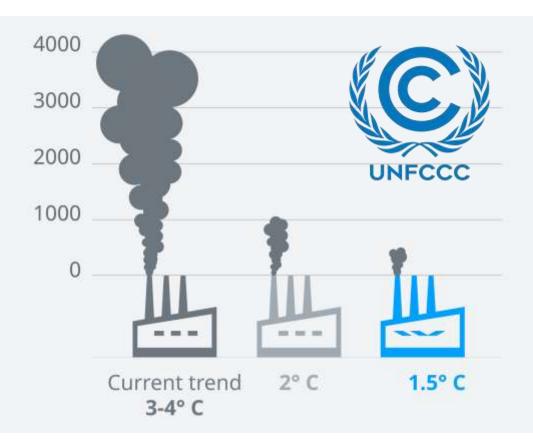

Sixth Assessment Report WORKING GROUP III – MITIGATION OF CLIMATE CHANGE

We are not on track to limit warming to 1.5 °C.