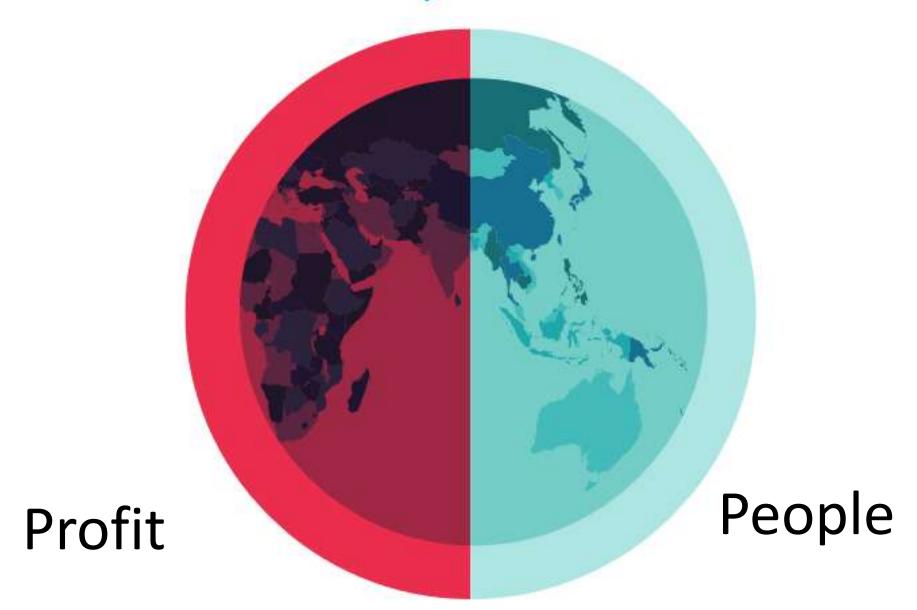

billion goal includes an overview of climate finance provided and mobilised by climate them financial instrument and regions for 2016-2020.

#### Key findings:

 USD 83.3 billion was provided and mobilised for climate in 2020, USD 16.7 be the intended USD 100 billion level in the initial target year of the goal;

Mitigation finance remained the main focus, although adaptation finance grow;

Loans remained the main instrument used to provide public climate finance

Climate finance mainly targeted Asia and middle-income countries.

ate Trends ate Finance ed and Mobilised eloped Countries -2020



# Failure in MITIGATION

# Why?



Inadequate support ADAPTATION



### **AVERT**



### MINIMIZE

Soft and Hard
Limits
to Adaptation

# LOSS & DAMAGE



### **ADDRESS**

# ONE WORLD, TWO FUTURES









### WorldRiskReport 2021

**Focus: Social Protection** 

|      | Manager and the second