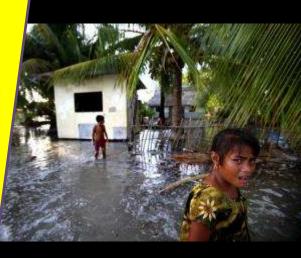

## Category Five Tropical Cyclone Pam:

- •2015
- Loss 64% of GDP
- Affected 60% of the population
- Destroyed 96% of food crops
- •USD \$449 million in damages

## Category Five Tropical Cyclone Harold:

- •2020
- Exacerbated by COVID
- Lost 61% of GDP
- •USD \$617 million in damages