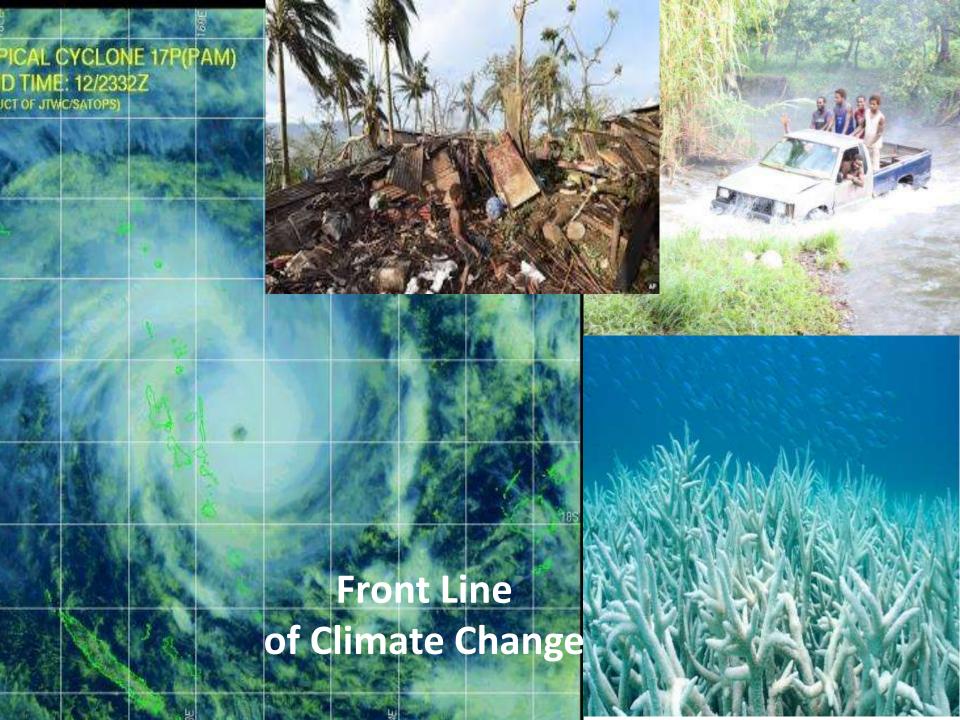

## Category Five Tropical Cyclone Pam:

- •2015
- Loss 64% of GDP
- Affected 60% of the population
- Destroyed 96% of food crops
- •USD \$449 million in damages

## Category Five Tropical Cyclone Harold:

- •2020
- Exacerbated by COVID
- Lost 61% of GDP
- •USD \$617 million in damages