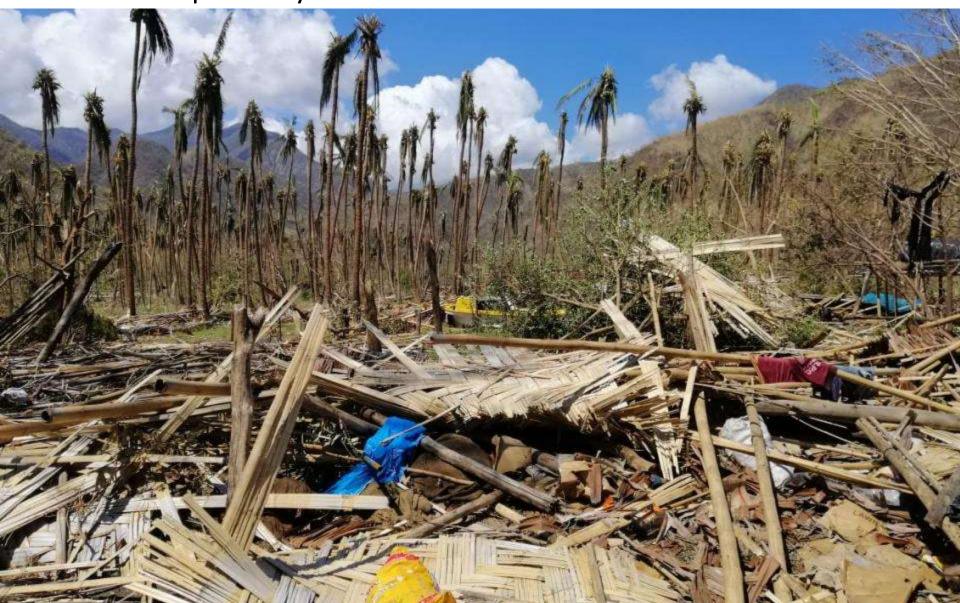

## Category Five Tropical Cyclone Pam:

- •2015
- Loss 64% of GDP
- Affected 60% of the population
- Destroyed 96% of food crops
- •USD \$449 million in damages

## Category Five Tropical Cyclone Harold:

- •2020
- Exacerbated by COVID
- Lost 61% of GDP
- •USD \$617 million in damages