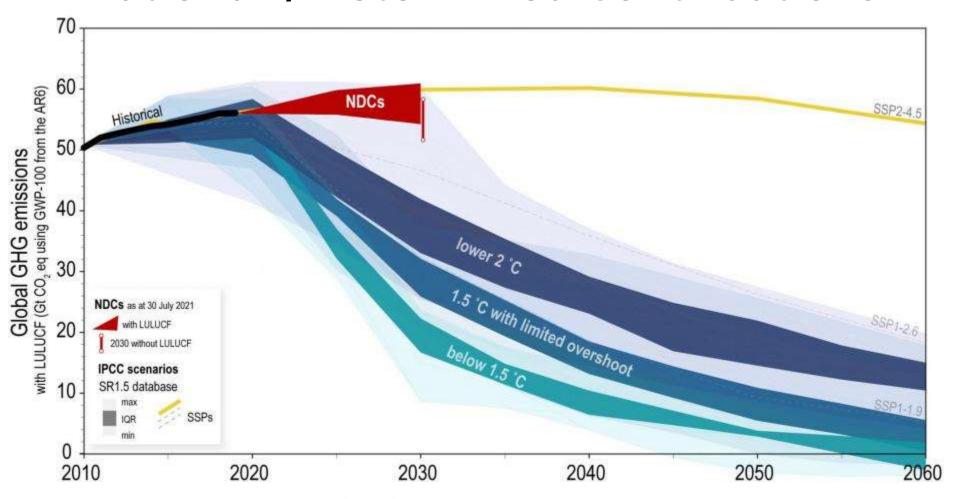

Sixth Assessment Report WORKING GROUP III – MITIGATION OF CLIMATE CHANGE

We are not on track to limit warming to 1.5 °C.