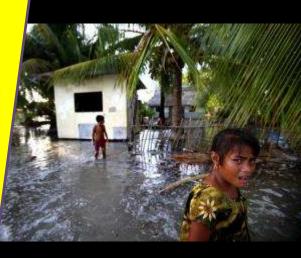

#### Vanuatu's Climate Crisis is a Human Rights Crisis

Now, therefore,

The General Assembly

proclaims

this Universal Declaration of Human Rights

as a common standard of achievement for all peoples and all nations, to the end that every individual and every organ of society, keeping this Declaration constantly in mind, shall strive by teaching and education to promote respect for these rights and freedoms and by progressive measures, national and international, to secure their universal and effective recognition and observance, both among the peoples of Member States themselves and among the peoples of territories under their jurisdiction.