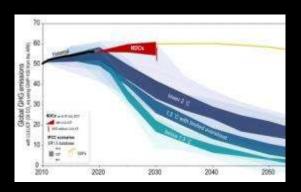

Sixth Assessment Report WORKING GROUP III – MITIGATION OF CLIMATE CHANGE

We are not on track to limit warming to 1.5 °C.