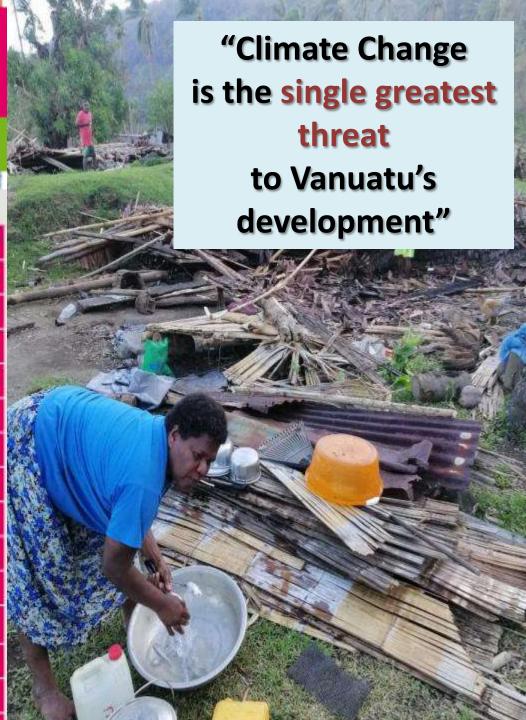

#### Vanuatu's Climate Crisis is a Human Rights Crisis

Now, therefore,

The General Assembly

proclaims

this Universal Declaration of Human Rights

as a common standard of achievement for all peoples and all nations, to the end that every individual and every organ of society, keeping this Declaration constantly in mind, shall strive by teaching and education to promote respect for these rights and freedoms and by progressive measures, national and international, to secure their universal and effective recognition and observance, both among the peoples of Member States themselves and among the peoples of territories under their jurisdiction.