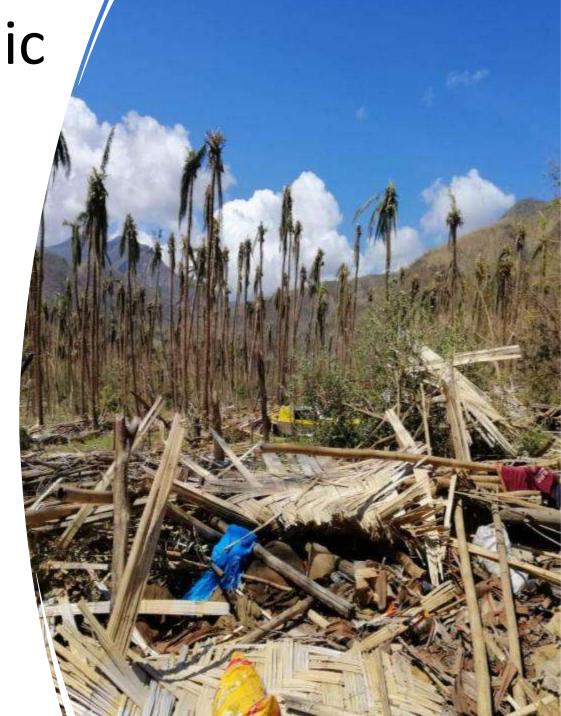

## Category Five Tropical Cyclone Pam:

- •2015
- Loss 64% of GDP
- Affected 60% of the population
- Destroyed 96% of food crops
- •USD \$449 million in damages

## Category Five Tropical Cyclone Harold:

- •2020
- Exacerbated by COVID
- Lost 61% of GDP
- •USD \$617 million in damages