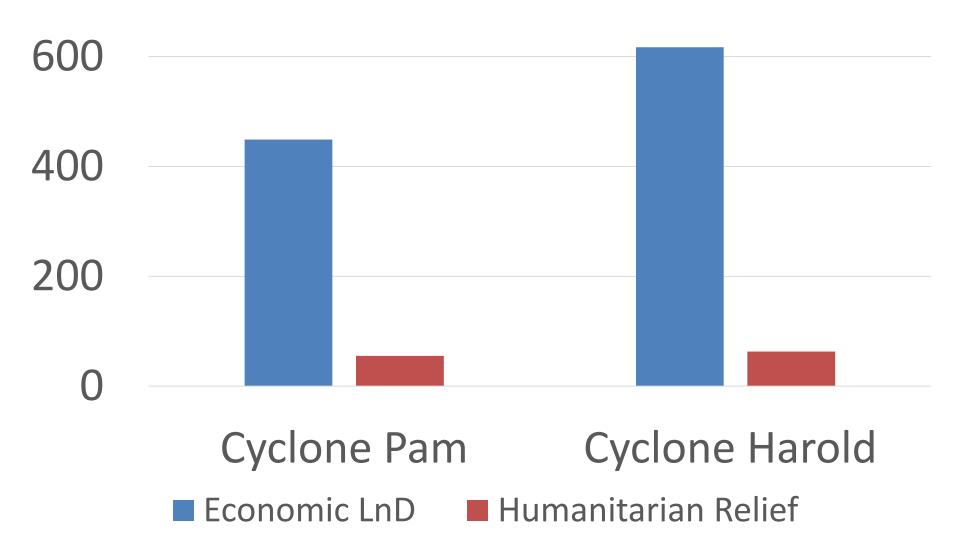

## Category Five Tropical Cyclone Pam:

- •2015
- Loss 64% of GDP
- Affected 60% of the population
- Destroyed 96% of food crops
- •USD \$449 million in damages

## Category Five Tropical Cyclone Harold:

- •2020
- Exacerbated by COVID
- Lost 61% of GDP
- •USD \$617 million in damages