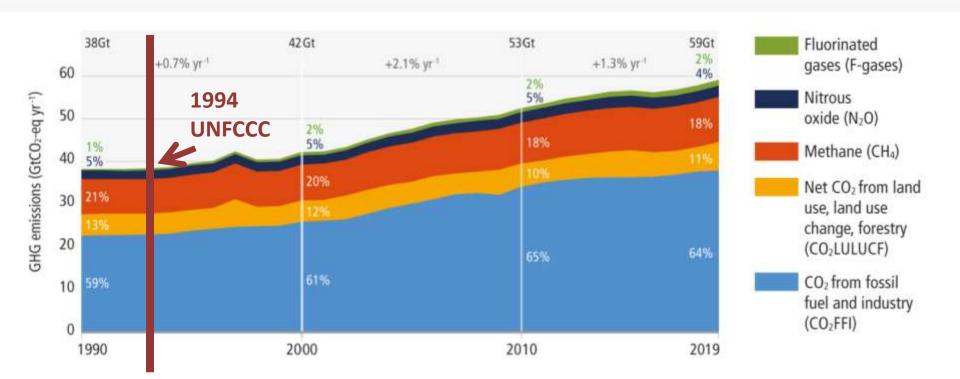

The world has warmed >1.1 Celcius since the industrial revolution.

Human greenhouse gases emissions are responsible,

primarily due to the combustion of fossil fuels

Sixth Assessment Report WORKING GROUP III – MITIGATION OF CLIMATE CHANGE

We are not on track to limit warming to 1.5 °C.