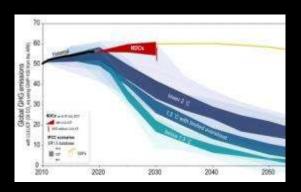

Sixth Assessment Report WORKING GROUP III – MITIGATION OF CLIMATE CHANGE

We are not on track to limit warming to 1.5 °C.

#### Inadequate

#### **Nationally Determined Contributions**