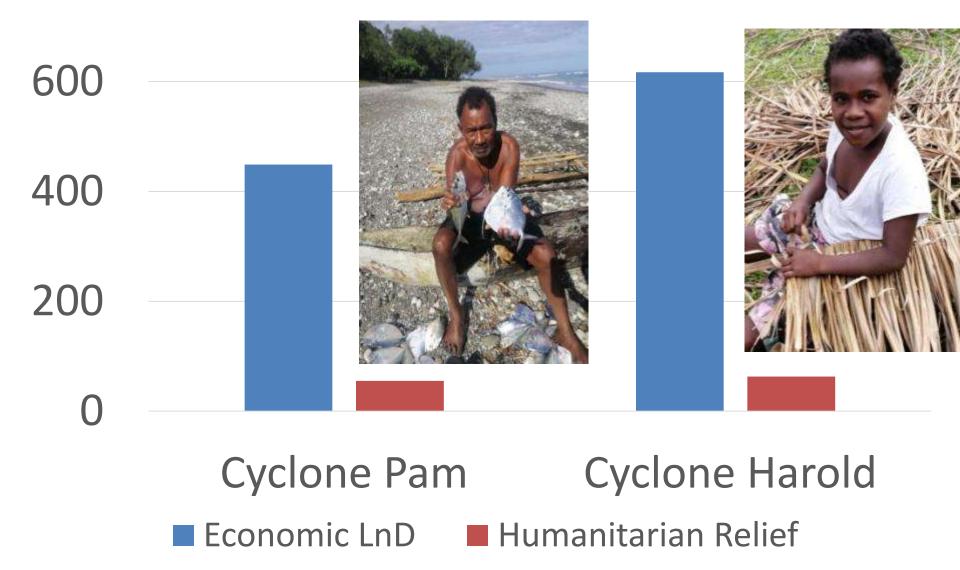

## Category Five Tropical Cyclone Pam:

- •2015
- Loss 64% of GDP
- Affected 60% of the population
- Destroyed 96% of food crops
- •USD \$449 million in damages

## Category Five Tropical Cyclone Harold:

- •2020
- Exacerbated by COVID
- Lost 61% of GDP
- •USD \$617 million in damages