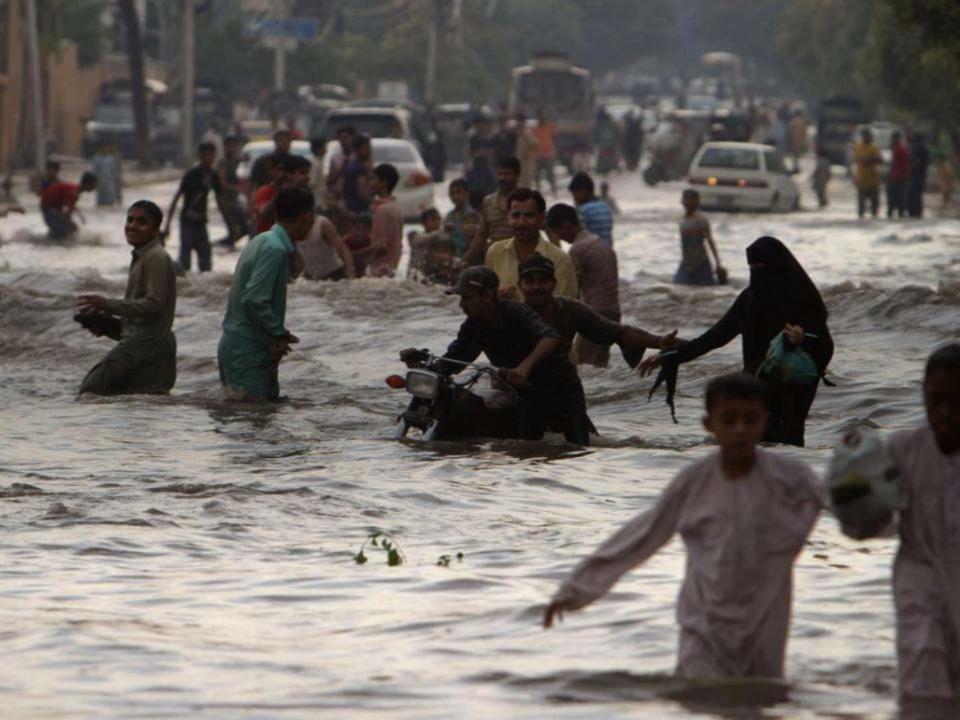

## Category Five Tropical Cyclone Pam:

- •2015
- Loss 64% of GDP
- Affected 60% of the population
- Destroyed 96% of food crops
- •USD \$449 million in damages

## Category Five Tropical Cyclone Harold:

- •2020
- Exacerbated by COVID
- Lost 61% of GDP
- •USD \$617 million in damages