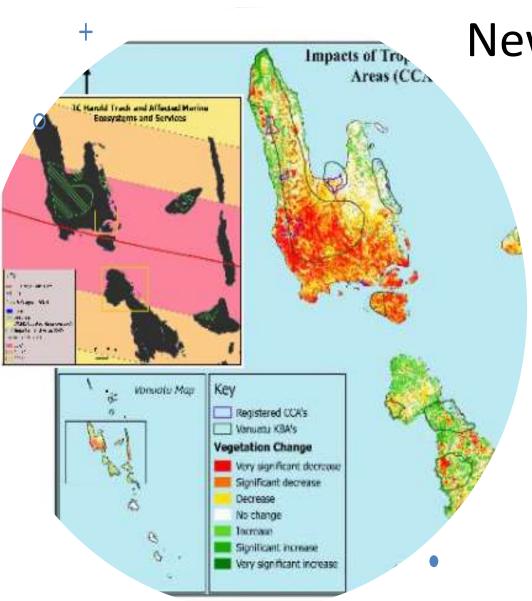

# Non-Economic Loss and Damage?

- Biodiversity
- Ecosystem Goods and Services
- Health
- Culture and Tradition
- Sovereign Identity
- Mental Health

New LnD Assmnt Tools
New Methods
New Capacities

Environmental
Goods and Services
Loss & Damage
Needs Assessment

- 13 indigenous villages
- 39 million USD

# Quantification of "Non-Economic" Loss & Damage

|                | Forest Biodiversity<br>Services | Trees Non<br>Economic | Crops Non<br>Economic | Water Security | Structure Non<br>Economic | TOTAL          |
|----------------|---------------------------------|-----------------------|-----------------------|----------------|---------------------------|----------------|
| Kerevinopu     | USD 433,117                     | USD 388,923           | USD 67,307            | USD 70,591     | USD 17,826                | USD 977,765    |
| TovoTovo       | USD 433,117                     | USD 431,610           | USD 23,755            | USD 78,339     | USD 21,304                | USD 988,126    |
| Lalaola        | USD 529,565                     | USD 896,178           | USD 49,007            | USD 94,696     | USD 32,609                | USD 1,602,055  |
| Kerewai 1      | USD 870,587                     | USD 2,840,140         | USD 154,434           | USD 224,687    | USD 118,696               | USD 4,208,543  |
| Kerewai 2      | USD 1,261,826                   | USD 6,855,511         | USD 419,851           | USD 542,348    | USD 142,609               | USD 9,222,145  |
| Pareo/Salalope | USD 2,472,978                   | USD 3,046,509         | USD 98,366            | USD 202,304    | USD 68,696                | USD 5,888,854  |
| Sauriki        | USD 2,580,261                   | USD 3,310,943         | USD 153,184           | USD 323,687    | USD 91,304                | USD 6,459,379  |
| Linduri        | USD 1,470,730                   | USD 651,766           | USD 35,641            | USD 68,870     | USD 11,304                | USD 2,238,312  |
| Wusi           | USD 1,419,600                   | USD 1,181,326         | USD 64,600            | USD 124,826    | USD 26,087                | USD 2,816,439  |
| Kerepua        | USD 1,295,730                   | USD 640,300           | USD 35,241            | USD 116,217    | USD 15,217                | USD 2,102,706  |
| Elia           | USD 289,572                     | USD 507,249           | USD 28,370            | USD 179,922    | USD 21,304                | USD 1,026,417  |
| Tasmate        | USD 361,748                     | USD 368,908           | USD 20,633            | USD 130,852    | USD 9,565                 | USD 891,706    |
| Vasalea        | USD 292,813                     | USD 208,724           | USD 11,674            | USD 74,035     | USD 7,391                 | USD 594,637    |
|                | USD 13,711,646                  | USD 21,328,090        | USD 1,162,063         | USD 2,231,374  | USD 583,913               | USD 39,017,085 |